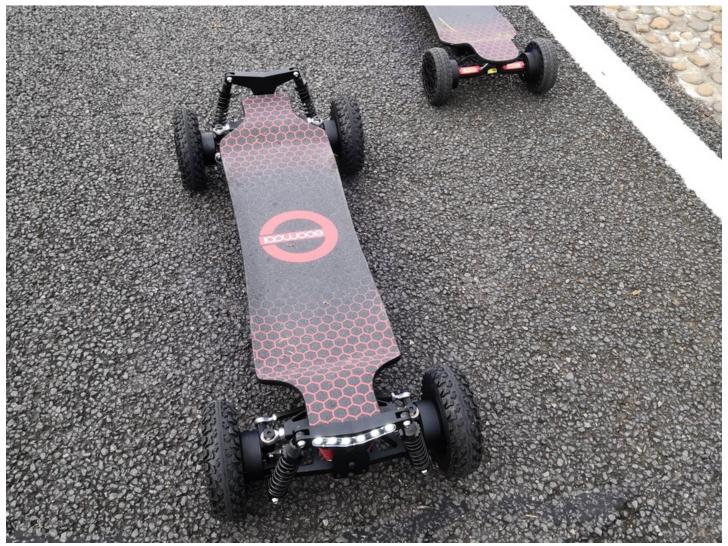

Looking for a thrilling outdoor activity that involves adrenaline and adventure? Look no further than the electric mountain board. An electric mountain board is a type of skateboard designed for off-road use. It's equipped with large wheels and a motor that makes it possible to climb steep terrain and reach high speeds. In this article, we'll explore how to enjoy outdoor activities with your own electric mountain board. Choose The Right Terrain One of the best things about electric mountain boards is that they can handle a variety of terrains. Whether you're looking for a smooth ride on a paved path, or an adrenaline-fueled adventure on a mountain trail, these boards can handle it all. However, it's important to choose the right terrain for your skill level. If you're a beginner, start with a flat, paved surface before venturing onto more challenging terrain. Safety First As with any adventure sport, safety should always be a top priority. When riding an electric mountain board, it's essential to wear protective gear such as a helmet, knee pads, and elbow pads. Make sure your board is in good condition before each ride by checking the wheels, motor, and brakes. Avoid riding in dangerous weather conditions such as rain or snow, and always be aware of your surroundings. Get Comfortable Riding Before hitting the trails, take some time to get comfortable riding your electric mountain board. Spend some time riding on flat, paved terrain to practice controlling your speed and balance. Once you're comfortable with the basics, start practicing on more challenging terrain such as hills or rocky trails. Remember that electric mountain boards can reach high speeds, so it's important to be in control at all times. Plan Your Route One of the best things about electric mountain boards is that they allow you to explore new areas that might not be accessible by foot or car. However, it's important to plan your route ahead of time. Research the terrain and make sure it's suitable for your skill level. Bring a map or GPS device to help you navigate, and always let someone know where you're going and when you plan to return. Embrace The Adventure Riding an electric mountain board is an adventure in itself. Embrace the freedom and excitement of exploring new terrain on your board. Enjoy the fresh air and beautiful scenery, and don't be afraid to take risks and try new things. Whether you're cruising down a paved path or tackling a steep mountain trail, an electric mountain board is sure to provide an unforgettable experience. Conclusion An electric mountain board is a great way to enjoy the outdoors and experience the thrill of adventure. With the right gear, terrain, and mindset, you can have an unforgettable ride that leaves you feeling energized and refreshed. So what are you waiting for? Grab your board, hit the trails, and enjoy all that nature has to offer.